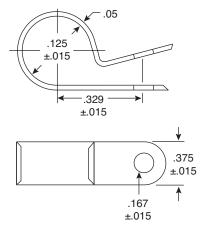

## **Standard Cable Clamp**

561-C0125

Date Last Revised: 6-5-15

DIMENSIONS: in.

The economical standard series has a 3/8" wide contact area and is designed for medium to lightweight applications. All contact edges have full radius for product protection. Sizes are clearly marked on each clamp.